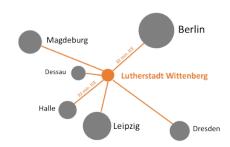

## Journey and accommodation

Wittenberg is really centrally located. Berlin and Leipzig can each be reached by ICE in 32 min, Hamburg in 2.5 hours, and even Munich or Frankfurt airport in under 4 hours.

The nearest airports are Leipzig/Halle and Berlin BER, each of which can be reached in a good hour by car or train. For drivers, Lutherstadt Wittenberg is about 20 minutes from the A 9 (Berlin - Munich).