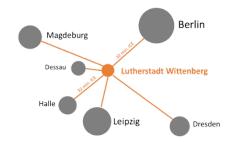

## Journey and accommodation

Wittenberg is really centrally located.

Berlin and Leipzig can each be reached by ICE in 32 min, Hamburg in 2.5 hours, and even Munich or Frankfurt airport in under 4 hours.

The nearest airports are Leipzig/Halle and Berlin BER, each of which can be reached in a good hour by car or train. For drivers, Lutherstadt Wittenberg is about 20 minutes from the A 9 (Berlin - Munich).