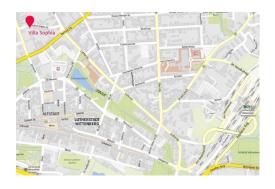

## **Training location: Villa Sophia, Lutherstadt Wittenberg**

Villa Sophia is the home of the Harmonia Academy. Here you can work intensively or let your mind wander, be creative together, find yourself or lose yourself, retreat or go on a discovery tour. Villa Sophia is ideally located in Wittenberg's Schlossvorstadt on the edge of the historic old town. So everything important is close by and at the same time everything stressful is far away. Surrounded by a miniature park with large old trees and cozy seating niches, the rooms and park are just as suitable for working individually and in groups as they are for relaxing by the fire bowl in the evening.

Villa Sophia is located north just outside the old town, the central market square is within 5 minutes walking distance. In the old town you can find not only many of the city's sights, but also a wide range of hotels, restaurants and shopping.