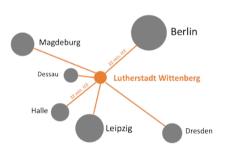

## Journey and accommodation

Wittenberg is really centrally located. Berlin and Leipzig can each be reached by ICE in 32 min, Hamburg in 2.5 hours, and even Munich or Frankfurt airport in under 4 hours. The nearest airports are Leipzig/Halle and Berlin BER, each of which can be reached in a good hour by car or train. For drivers, Lutherstadt Wittenberg is about 20 minutes from the A 9 (Berlin - Munich).